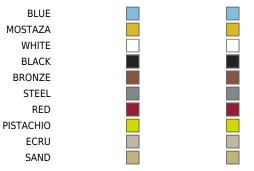

## **Finishes**

#### **COLLAPSIBLE TOP**

Ref. 65031T

Powder coated aluminum base with  $90^{\circ}$  collapsable attachment made of polyamide and fiber glass

COLOR BASE ABATIBLE

## Optional

## Fixed

#### Ref. 65031

Powder coated aluminum base with non collapsable attachment made of polyamide and fiber glass

BASE FIXED