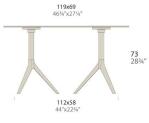

#### Weight

8.09 Kg

fixed top / fijo ref.65031 collapsable top / abatible ref.65031T