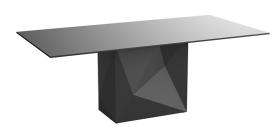

# **FAZ TABLE 200x100x72**

# **Description**

Made of polyethylene resin by rotational moulding. 100% Recyclable. Item suitable for indoor and outdoor use. Available in different finishes.