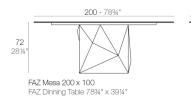

d exclusively in the quality of the material that permits an exterior using even in the most exacting environments. The modularity of FAZ permits the consumers to adapt the furniture and flowerpots to their style and needs without losing the harmony of this furniture set. It's upholstery is available in excellent quality nautical canvas or polyester fabric. The result is a product that transmits essence, that contains the complexity and the density of a work finalized to the extreme degree, the purpose of which is to create desirable places to live. ca vivir.

View online: https://www.vondom.com/products/54016

### **Features**

# **Description**

Made of polyethylene resin by rotational moulding. 100% Recyclable. Item suitable for indoor and outdoor use. Available in different finishes.





#### Weight

100.1 Kg

## **Finishes**

#### **BASIC**

Ref. 5401

Matt Polyethylene

### **LACQUERED**

Ref. 54016FE

Lacquered Polyethylene

## LIGHT

Ref. 54016W

White internally lit unit with LED technology. Available only in matte ice white finish.

## **RGBW LED DMX**

Ref. 54016D

Unit with internal lighting with RGBW LED technology and remote control unit for switching colors. Also controlLED by DMX-1024 (wireless), enabling communication between one or more products simultaneously via the DMX transmitter (not included).

#### **RGBW LED BATTERY**

Ref. 54016Y

Unit with internal lighting with battery-powered RGBW LED technology. Includes charger and remote control for switching colors and charger. Available only in matte ice white finish.

#### **RGB LED BATTERY**

Ref. 54016