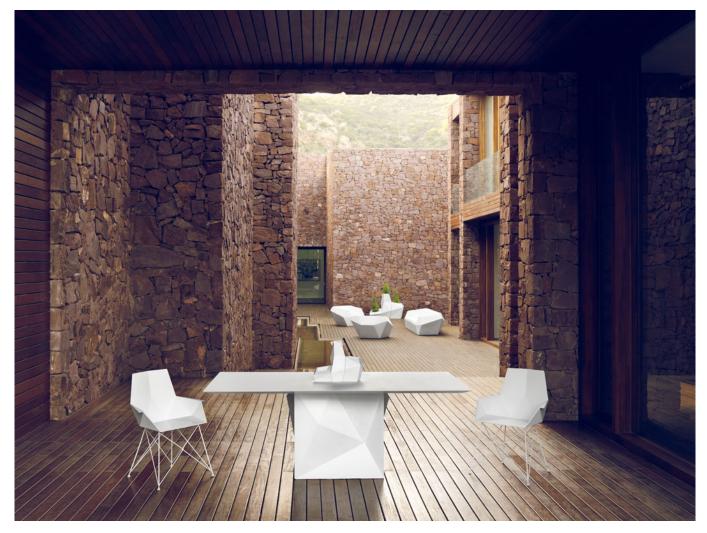

## By Ramon Esteve

Ramón Esteve, architect of harmony, serenity, timelessness and universality has created mineral and emphatic shapes that make FAZ a design that contextualizes with homes and installations. An ambience, encircling as a result of the blissful combination of the material and lighting, so that the sole sensation would be its fusion. Their VONDOM spirit is experienced exclusively in the quality of the material that permits an exterior using even in the most exacting environments. The modularity of FAZ permits the consumers to adapt the furniture and flowerpots to their style and needs without losing the harmony of this furniture set. It's upholstery is available in excellent quality nautical canvas or polyester fabric. The result is a product that transmits essence, that contains the complexity and the density of a work finalized to the extreme degree, the purpose of which is to create desirable places to live. ca vivir.