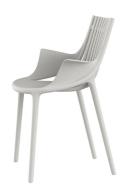

# **IBIZA ARMCHAIR**

#### **Description**

Made from polypropylene and reinforced with fiberglass manufactured by gas injection. Stackable . Available in various colors. Suitable for indoor and outdoor use.