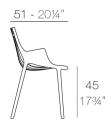

"Every idea comes from the light and the sea as life does..."

"From the ephemeral beauty of a season to an everlasting piece to keep this moment of a dream in a permanent frame".

"Observing the plastic objects brought by the sea, like artificial shells, it inspired me a unique collection made of recycled plastics from the island".

"IBIZA is an emotional state of mind. Together with Vondom, this dream has become true: Ibiza eco-collection is born."

by Eugeni Quitllet

View online: https://www.vondom.com/us/products/65041

#### **Features**

#### **Description**

Made from polypropylene and reinforced with fiberglass manufactured by gas injection. Stackable . Available in various colors. Suitable for indoor and outdoor use.

#### Weight

5.6 Kg

# 81 3134" IBIZA Butaca IBIZA Armchair



## **Finishes**

#### **BASIC PP**

Ref. 65041

Available in various colors

#### **VONDOM REVOLUTION**

Ref. 65041VR

Recycled polypropylene from fishing nets, recycled plastic from the Balearic Islands and bottles collected from our seas.

| COLOR          | BASIC<br>INJECCTION PP | VREVOLUTION |
|----------------|------------------------|-------------|
| WHITE 3102     |                        |             |
| ACUALIS NAPA41 |                        |             |
| BRONZE 3120    |                        |             |
| RED 3117       |                        |             |
| ECRU 3111      |                        |             |
| BLACK 3126     |                        |             |
| PICKLE         |                        |             |
| WHITE          |