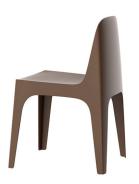

# **SOLID CHAIR**

# By Stefano Giovannoni & Elisa Gargan

It is a group of items which, although being light offer stability thanks to their geometric and well-defined cut, as if they were sculpted from stone. The collection includes a sofa, an armchair, a chair, a chair with armrests, a table and a small table. It is a functional collection due to its collapsability and design.

## **Description**

Made of injected polypropylene with mineral additives. Stackable. Available in several colors. Item suitable for indoor and outdoor use.