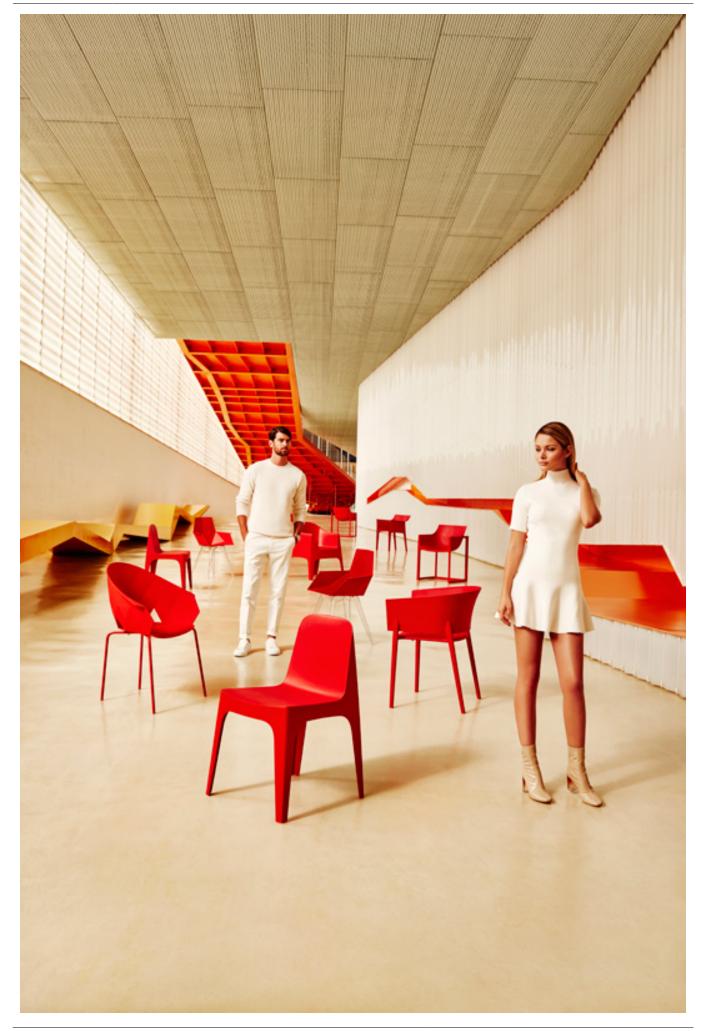

# **SOLID CHAIR**

# By Stefano Giovannoni & Elisa Gargan

It is a group of items which, although being light offer stability thanks to their geometric and well-defined cut, as if they were sculpted from stone. The collection includes a sofa, an armchair, a chair, a chair with armrests, a table and a small table. It is a functional collection due to its collapsability and design.

## **Description**

Made of injected polypropylene with mineral additives. Stackable. Available in several colors. Item suitable for indoor and outdoor use.