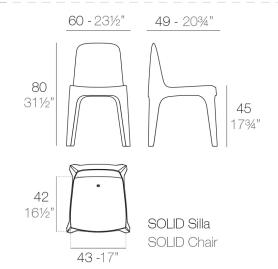

# **SOLID CHAIR**

# By Stefano Giovannoni & Elisa Gargan

It is a group of items which, although being light offer stability thanks to their geometric and well-defined cut, as if they were sculpted from stone. The collection includes a sofa, an armchair, a chair, a chair with armrests, a table and a small table. It is a functional collection due to its collapsability and design.

## **Description**

Made of injected polypropylene with mineral additives. Stackable. Available in several colors. Item suitable for indoor and outdoor use.