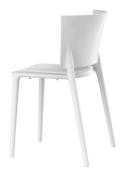

# **AFRICA CHAIR**

After the success of the AFRICA chair, we have converted its qualities to a higher level, so you can now enjoy its beauty and serenity from the bar as a stool. The chair's backrest has become smaller and the legs have become longer.

The essence of this collection is reflected in its simple and natural forms. A design created to be close to your "tribe" of friends, just as the designer declares. Simply original!

A wonderful family that keeps growing!