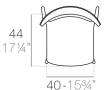

says Eugeni Quitllet.

After the success of the AFRICA chair, we have converted its qualities to a higher level, so you can now enjoy its beauty and serenity from the bar as a stool. The chair's backrest has become smaller and the legs have become longer.

The essence of this collection is reflected in its simple and natural forms. A design created to be close to your "tribe" of friends, just as the designer declares. Simply original!

A wonderful family that keeps growing!

View online: https://www.vondom.com/products/65036

# **Features**

#### Description

Made of injected polypropylene with fiber glass. Stackable. Available in several colors. Item suitable for indoor and outdoor use.

#### Weight

3.94 Kg

#### Includes

ACOLCHADO NAUTIC Indoor/outdoor Vinyl fabric By default





1



AFRICA silla AFRICA chair

# **Finishes**

\_ \_ \_ \_ \_ \_

#### METALLIC COLOR

Ref. 65036F

Available in gold and silver

 
COLOR
METALIC COLOR INJECCTION PP
BASIC INJECCTION PP

GOLD
Image: Color of the second second

# BASIC PP

Ref. 65036

Available in this colors

PISTACHIO ECRU SAND