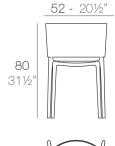

ple..." says Eugeni Quitllet.

After the success of the AFRICA chair, we have converted its qualities to a higher level, so you can now enjoy its beauty and serenity from the bar as a stool. The chair's backrest has become smaller and the legs have become longer.

The essence of this collection is reflected in its simple and natural forms. A design created to be close to your "tribe" of friends, just as the designer declares. Simply original!

A wonderful family that keeps growing!

View online: https://www.vondom.com/products/65036

# **Features**

#### Description

Made of injected polypropylene with fiber glass. Stackable. Available in several colors. Item suitable for indoor and outdoor use.

#### Weight

3.94 Kg

#### Includes

ACOLCHADO NAUTIC Indoor/outdoor Vinyl fabric By default





1



AFRICA silla AFRICA chair

# **Finishes**

\_ \_ \_ \_ \_ \_

#### METALLIC COLOR

Ref. 65036F

Available in gold and silver

 
COLOR
METALIC COLOR INJECCTION PP
BASIC INJECCTION PP

GOLD
Image: Color of the second second

# BASIC PP

Ref. 65036

Available in this colors

PISTACHIO ECRU SAND