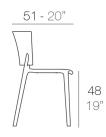

e..." says Eugeni Quitllet.

After the success of the AFRICA chair, we have converted its qualities to a higher level, so you can now enjoy its beauty and serenity from the bar as a stool. The chair's backrest has become smaller and the legs have become longer.

The essence of this collection is reflected in its simple and natural forms. A design created to be close to your "tribe" of friends, just as the designer declares. Simply original!

A wonderful family that keeps growing!

View online: https://www.vondom.com/products/65036

# **Features**

#### Description

Made of injected polypropylene with fiber glass. Stackable. Available in several colors. Item suitable for indoor and outdoor use.

#### Weight

3.94 Kg

#### Includes

ACOLCHADO NAUTIC Indoor/outdoor Vinyl fabric By default





1



AFRICA silla AFRICA chair

# **Finishes**

\_ \_ \_ \_ \_ \_

#### METALLIC COLOR

Ref. 65036F

Available in gold and silver

 
COLOR
METALIC COLOR INJECCTION PP
BASIC INJECCTION PP

GOLD
Image: Color of the second second

# BASIC PP

Ref. 65036

Available in this colors

PISTACHIO ECRU SAND