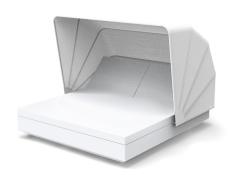

# VELA SQUARE DAYBED WITH 2 RECLINING BACKRESTS and folding canopy

# By Ramon Esteve

This extensive outdoor furniture and plantpot collection aims to offer the comfort and the quality of interior furniture without losing it's original qualities. VELA is a modulate system with an elementary prismatic geometry that bases its singularity in the balance of its proportions. The elements can combine among themselves to integrate into any space. Their precise volumes create the illusion of hovering some centimetres off the floor, and when they are illuminated they are transformed into floating architectures.

### **Description**

Made of polyethylene resin by rotational moulding. 100% Recyclable. Item suitable for indoor and outdoor use. Available with different finishes and options.