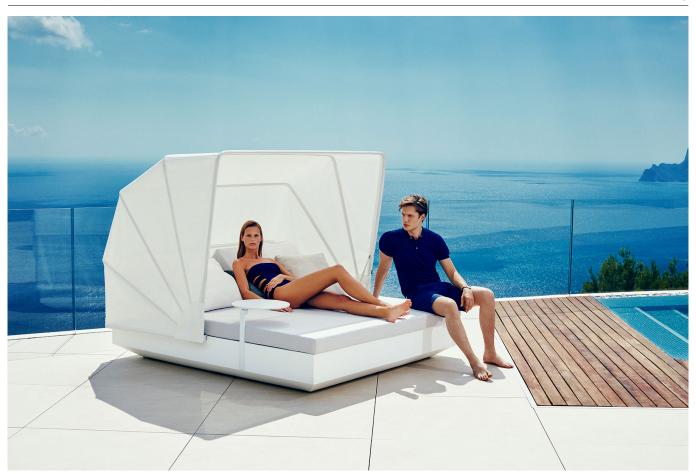

# VELA SQUARE DAYBED WITH 2 RECLINING BACKRESTS and folding canopy

# By Ramon Esteve

This extensive outdoor furniture and plantpot collection aims to offer the comfort and the quality of interior furniture without losing it's original qualities. VELA is a modulate system with an elementary prismatic geometry that bases its singularity in the balance of its proportions. The elements can combine among themselves to integrate into any space. Their precise volumes create the illusion of hovering some centimetres off the floor, and when they are illuminated they are transformed into floating architectures.

### **Description**

Made of polyethylene resin by rotational moulding. 100% Recyclable. Item suitable for indoor and outdoor use. Available with different finishes and options.