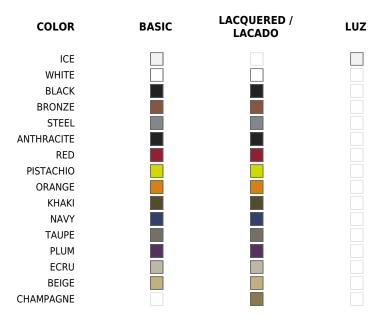

# **BASIC**

Ref. 5418!

Matt Polyethylene

# **LACQUERED**

Ref. 54185F

Lacquered Polyethylene

# LIGHT

Ref. 54185W

White internally lit unit with LED technology. Available only in matte

# **RGBW LED**

Ref. 54185

Unit with internal lighting with RGBW LED technology and remote control unit for switching colors. Available only in matte ice white finish. Remote control included.

## **RGBW LED DMX**

Ref. 54185DY

Unit with internal lighting with RGBW LED technology and remote control unit for switching colors. Also controlLED by DMX-1024 (wireless), enabling communication between one or more products simultaneously via the DMX transmitter (not included).

# **RGBW LED BATTERY**

Ref. 54185Y

Unit with internal lighting with battery-powered RGBW LED technology. Includes charger and remote control for switching colors and charger. Available only in matte ice white finish.