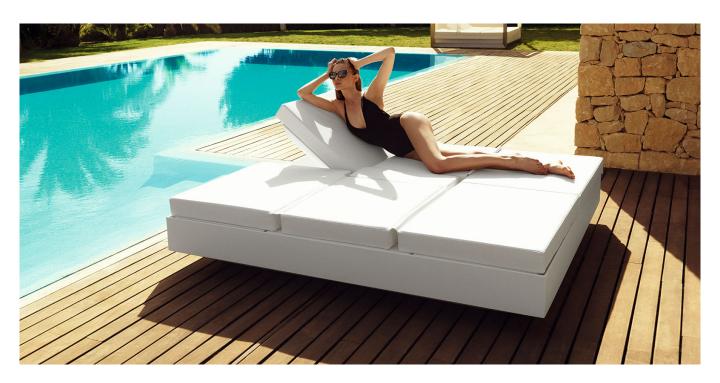

# VELA SQUARE DAYBED WITH 2 RECLINING BACKRESTS

This extensive outdoor furniture and plantpot collection aims to offer the comfort and the quality of interior furniture without losing it's original qualities. VELA is a modulate system with an elementary prismatic geometry that bases its singularity in the balance of its proportions. The elements can combine among themselves to integrate into any space. Their precise volumes create the illusion of hovering some centimetres off the floor, and when they are illuminated they are transformed into floating architectures.