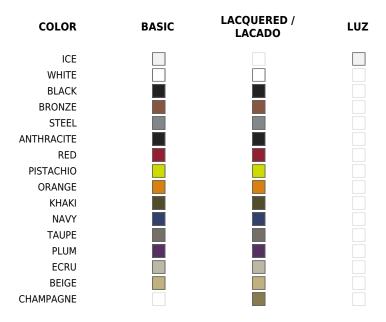

# **Finishes**

## **BASIC**

Ref. 54180

Matt Polyethylene

# **LACQUERED**

Ref. 54180F

Lacquered Polyethylene