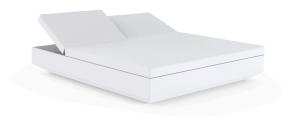

# VELA SQUARE DAYBED WITH 2 RECLINING BACKRESTS

This extensive outdoor furniture and plantpot collection aims to offer the comfort and the quality of interior furniture without losing it's original qualities. VELA is a modulate system with an elementary prismatic geometry that bases its singularity in the balance of its proportions. The elements can combine among themselves to integrate into any space. Their precise volumes create the illusion of hovering some centimetres off the floor, and when they are illuminated they are transformed into floating architectures.

#### **Description**

Made of polyethylene resin by rotational moulding. 100% Recyclable. Item suitable for indoor and outdoor use. Available in different finishes.