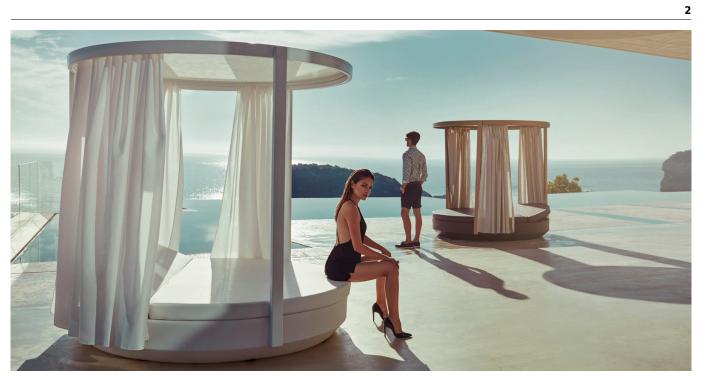

# VELA ROUND CANOPY Ø218×202 POWDER COATED

### By Ramon Esteve

This extensive outdoor furniture and plantpot collection aims to offer the comfort and the quality of interior furniture without losing it's original qualities. VELA is a modulate system with an elementary prismatic geometry that bases its singularity in the balance of its proportions. The elements can combine among themselves to integrate into any space. Their precise volumes create the illusion of hovering some centimetres off the floor, and when they are illuminated they are transformed into floating architectures.

# Ø214 Ø84¼" 203 80" VELA Round Canopy VELA Pérgola Redonda