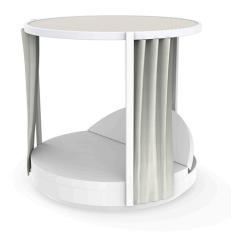

# VELA ROUND CANOPY Ø218×202 POWDER COATED

# Ø214 Ø84¼" 203 80" VELA Round Canopy VELA Pérgola Redonda