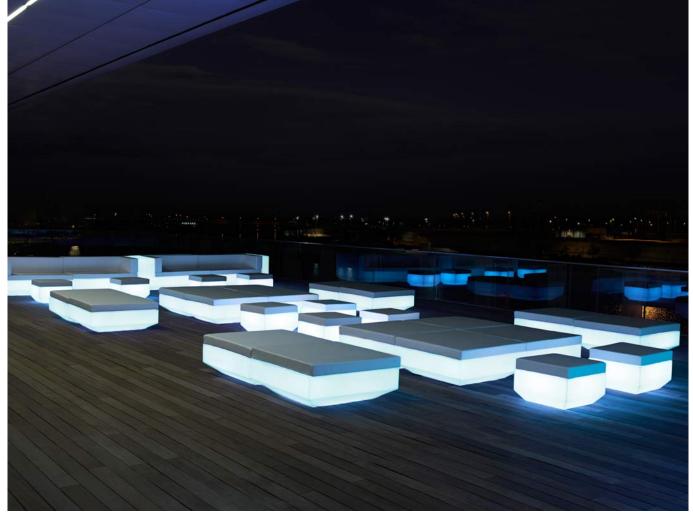

#### **By Ramon Esteve**

This extensive outdoor furniture and plantpot collection aims to offer the comfort and the quality of interior furniture without losing it's original qualities. VELA is a modulate system with an elementary prismatic geometry that bases its singularity in the balance of its proportions. The elements can combine among themselves to integrate into any space. Their precise volumes create the illusion of hovering some centimetres off the floor, and when they are illuminated they are transformed into floating architectures.

#### LIGHT

Ref. 54041W

White internally lit unit with LED technology. Available only in matte ice white finish.

#### **RGBW LED DMX**

Ref. 54041D

Unit with internal lighting with RGBW LED technology and remote control unit for switching colors. Also controlLED by DMX-1024 (wireless), enabling communication between one or more products simultaneously via the DMX transmitter (not included).

#### **RGBW LED BATTERY**

Ref. 54041DY

Unit with internal lighting with battery-powered RGBW LED technology. Includes charger and remote control for switching colors and charger. Available only in matte ice white finish.