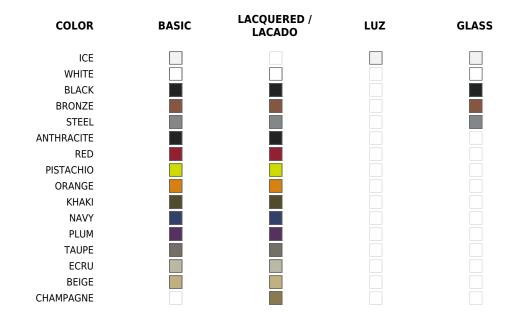

# **Finishes**

\_ \_ \_ \_ \_

#### BASIC

Ref. 54041

Matt Polyethylene

#### LACQUERED

Ref. 54041F

Lacquered Polyethylene

#### LIGHT

Ref. 54041W

White internally lit unit with LED technology. Available only in matte ice white finish.

#### **RGBW LED DMX**

Ref. 54041D

Unit with internal lighting with RGBW LED technology and remote control unit for switching colors. Also controlLED by DMX-1024 (wireless), enabling communication between one or more products simultaneously via the DMX transmitter (not included).

#### **RGBW LED BATTERY**

Ref. 54041DY

Unit with internal lighting with battery-powered RGBW LED technology. Includes charger and remote control for switching colors and charger. Available only in matte ice white finish.

#### **TEMPERED GLASS**

Ref. 540410

### **RGBW LED**

2

#### Ref. 54041L

Unit with internal lighting with RGBW LED technology and remote control unit for switching colors. Available only in matte ice white finish. Remote control included.