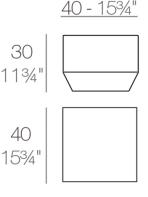

# VELA COFFEE TABLE 40x40x30

#### Weight

3.5 Kg

VELA Mesa 40 x 40 VELA Table 15<sup>3</sup>/<sub>4</sub>" x 15<sup>3</sup>/<sub>4</sub>"