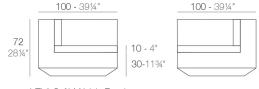

*VELA SOFA CORNER**

## By Ramon Esteve



This extensive outdoor furniture and plantpot collection aims to offer the comfort and the quality of interior furniture without losing it's original qualities. VELA is a modulate system with an elementary prismatic geometry that bases its singularity in the balance of its proportions. The elements can combine among themselves to integrate into any space. Their precise volumes create the illusion of hovering some centimetres off the floor, and when they are illuminated they are transformed into floating architectures.

View online: https://www.vondom.com/products/54029

## **Features**

## **Description**

Made of polyethylene resin by rotational moulding 100% Recyclable. Item suitable for indoor and outdoor use. Available in different finishes.



VELA Sofá Módulo Esquina VELA Sectional Sofa Corner

## Weight

25 Kg

## **Includes**

CREVIN Indoor/outdoor Natural look fabric. Easy to clean. Optional

NAUTIC Indoor/outdoor Vinyl fabric By default

SILVERTEX Indoor/outdoor Vinyl fabric liner Optional

## Combinations



## **Finishes**

## BASIC RGBW LED

Ref. 54029

Ref. 54029L

Matt Polyethylene

Unit with internal lighting with RGBW LED technology and remote control unit for switching colors. Available only in matte ice white finish. Remote control included.

## **LACQUERED**

Ref. 54029F

Lacquered Polyethylene

### LIGHT

Ref. 54029V

White internally lit unit with LED technology. Available only in matte ice white finish.

### **RGBW LED DMX**

Ref. 54029D

Unit with internal lighting with RGBW LED technology and remote control