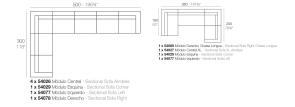

es its singularity in the balance of its proportions. The elements can combine among themselves to integrate into any space. Their precise volumes create the illusion of hovering some centimetres off the floor, and when they are illuminated they are transformed into floating architectures.

View online: https://www.vondom.com/products/54029

## **Features**

## **Description**

Made of polyethylene resin by rotational moulding 100% Recyclable. Item suitable for indoor and outdoor use. Available in different finishes.



VELA Sofá Módulo Esquina VELA Sectional Sofa Corner

## Weight

25 Kg

## **Includes**

CREVIN Indoor/outdoor Natural look fabric. Easy to clean. Optional

NAUTIC Indoor/outdoor Vinyl fabric By default

SILVERTEX Indoor/outdoor Vinyl fabric liner Optional

## Combinations



## **Finishes**

## BASIC RGBW LED

Ref. 54029

Ref. 54029L

Matt Polyethylene

Unit with internal lighting with RGBW LED technology and remote control unit for switching colors. Available only in matte ice white finish. Remote control included.

## **LACQUERED**

Ref. 54029F

Lacquered Polyethylene

### LIGHT

Ref. 54029V

White internally lit unit with LED technology. Available only in matte ice white finish.

### **RGBW LED DMX**

Ref. 54029D

Unit with internal lighting with RGBW LED technology and remote control unit for switching colors. Also controlLED by DMX-1024 (wireless), enabling communication between one or more products simultaneously via the DMX transmitter (not included).

## **RGBW LED BATTERY**

Ref. 54029DY

Unit with internal lighting with battery-powered RGBW LED tec