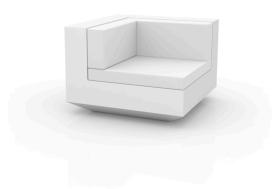

# **VELA SOFA CORNER**

## By Ramon Esteve

This extensive outdoor furniture and plantpot collection aims to offer the comfort and the quality of interior furniture without losing it's original qualities. VELA is a modulate system with an elementary prismatic geometry that bases its singularity in the balance of its proportions. The elements can combine among themselves to integrate into any space. Their precise volumes create the illusion of hovering some centimetres off the floor, and when they are illuminated they are transformed into floating architectures.

## **Description**

Made of polyethylene resin by rotational moulding 100% Recyclable. Item suitable for indoor and outdoor use. Available in different finishes.

VELA Sofá Módulo Esquina VELA Sectional Sofa Corner