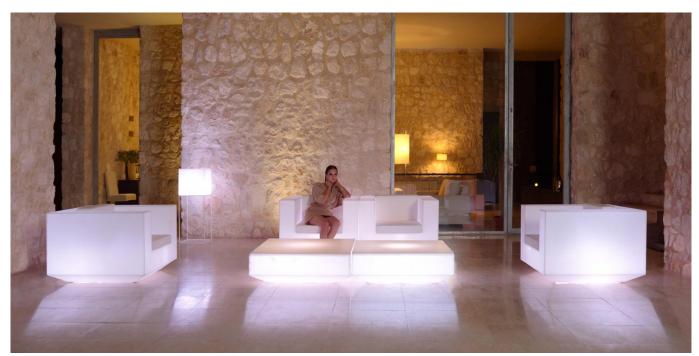

## By Ramon Esteve

This extensive outdoor furniture and plantpot collection aims to offer the comfort and the quality of interior furniture without losing it's original qualities. VELA is a modulate system with an elementary prismatic geometry that bases its singularity in the balance of its proportions. The elements can combine among themselves to integrate into any space. Their precise volumes create the illusion of hovering some centimetres off the floor, and when they are illuminated they are transformed into floating architectures.

## BASIC RGBW LED

Ref. 54029

Ref. 54029L

Matt Polyethylene

Unit with internal lighting with RGBW LED technology and remote control unit for switching colors. Available only in matte ice white finish. Remote control included.

### LIGHT

Ref. 54029V

White internally lit unit with LED technology. Available only in matte ice white finish.