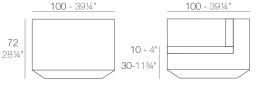

ystem with an elementary prismatic geometry that bases its singularity in the balance of its proportions. The elements can combine among themselves to integrate into any space. Their precise volumes create the illusion of hovering some centimetres off the floor, and when they are illuminated they are transformed into floating architectures.

View online: https://www.vondom.com/products/54077

# **Features**

#### Description

Made of polyethylene resin by rotational moulding.100% Recyclable. Item suitable for indoor and outdoor use. Available in different finishes.

#### Weight

25 Kg

#### Includes

CREVIN Indoor/outdoor Natural look fabric. Easy to clean. Optional

NAUTIC Indoor/outdoor Vinyl fabric By default

SILVERTEX Indoor/outdoor Vinyl fabric liner Optional

#### Combinations









1

# **Finishes**

#### BASIC

Ref. 54077

Matt Polyethylene

#### LACQUERED

Ref. 54077F

Lacquered Polyethylene

### LIGHT

Ref. 54077W

White internally lit unit with LED technology. Available only in matte ice white finish.

# **RGBW LED**

Ref. 54077L

Unit with internal lighting with RGBW LED technology and remote control unit for switching colors. Available only in matte ice white finish. Remote control included.

#### **RGBW LED DMX**

Ref. 54077D

Unit with internal lighting with RGBW LED technology and remote control unit for switching colors. Also controlLED by DMX-1024 (wireless), enabling communication between one or more products simultaneously via the DMX transmitter (not included).

#### **RGBW LED BATTERY**

#### Ref. 54077DY

Unit with internal lighting with battery-p