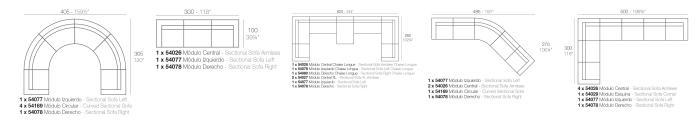

te system with an elementary prismatic geometry that bases its singularity in the balance of its proportions. The elements can combine among themselves to integrate into any space. Their precise volumes create the illusion of hovering some centimetres off the floor, and when they are illuminated they are transformed into floating architectures.

View online: https://www.vondom.com/products/54077

# **Features**

#### Description

Made of polyethylene resin by rotational moulding.100% Recyclable. Item suitable for indoor and outdoor use. Available in different finishes.

#### Weight

25 Kg

#### Includes

CREVIN Indoor/outdoor Natural look fabric. Easy to clean. Optional

NAUTIC Indoor/outdoor Vinyl fabric By default

SILVERTEX Indoor/outdoor Vinyl fabric liner Optional

#### Combinations









1

# **Finishes**

#### BASIC

Ref. 54077

Matt Polyethylene

#### LACQUERED

Ref. 54077F

Lacquered Polyethylene

### LIGHT

Ref. 54077W

White internally lit unit with LED technology. Available only in matte ice white finish.

# **RGBW LED**

Ref. 54077L

Unit with internal lighting with RGBW LED technology and remote control unit for switching colors. Available only in matte ice white finish. Remote control included.

#### **RGBW LED DMX**

Ref. 54077D

Unit with internal lighting with RGBW LED technology and remote control unit for switching colors. Also controlLED by DMX-1024 (wireless), enabling communication between one or more products simultaneously via the DMX transmitter (not included).

#### **RGBW LED BATTERY**

#### Ref. 54077DY

Unit with internal lighting with batte