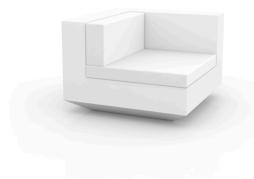

# **VELA SOFA LEFT**

# **By Ramon Esteve**

This extensive outdoor furniture and plantpot collection aims to offer the comfort and the quality of interior furniture without losing it's original qualities. VELA is a modulate system with an elementary prismatic geometry that bases its singularity in the balance of its proportions. The elements can combine among themselves to integrate into any space. Their precise volumes create the illusion of hovering some centimetres off the floor, and when they are illuminated they are transformed into floating architectures.

#### Description

Made of polyethylene resin by rotational moulding.100% Recyclable. Item suitable for indoor and outdoor use. Available in different finishes.