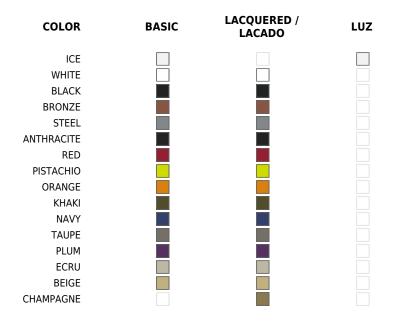

# **Finishes**

#### BASIC

Ref. 54077

Matt Polyethylene

#### LACQUERED

Ref. 54077F

Lacquered Polyethylene

### LIGHT

Ref. 54077W

White internally lit unit with LED technology. Available only in matte ice white finish.