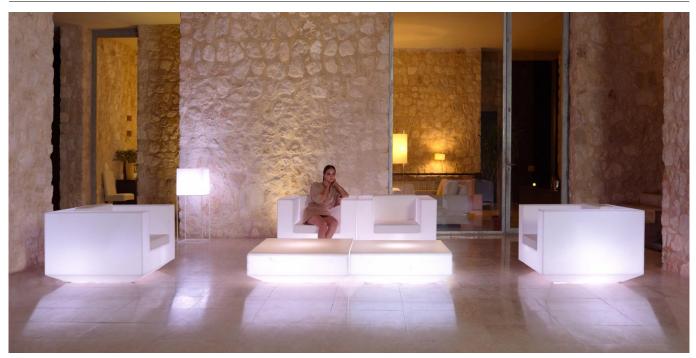

# **By Ramon Esteve**

This extensive outdoor furniture and plantpot collection aims to offer the comfort and the quality of interior furniture without losing it's original qualities. VELA is a modulate system with an elementary prismatic geometry that bases its singularity in the balance of its proportions. The elements can combine among themselves to integrate into any space. Their precise volumes create the illusion of hovering some centimetres off the floor, and when they are illuminated they are transformed into floating architectures.

### LIGHT

Ref. 54077W

White internally lit unit with LED technology. Available only in matte ice white finish.