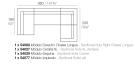

system with an elementary prismatic geometry that bases its singularity in the balance of its proportions. The elements can combine among themselves to integrate into any space. Their precise volumes create the illusion of hovering some centimetres off the floor, and when they are illuminated they are transformed into floating architectures.

View online: https://www.vondom.com/products/54077

# **Features**

#### Description

Made of polyethylene resin by rotational moulding.100% Recyclable. Item suitable for indoor and outdoor use. Available in different finishes.

#### Weight

25 Kg

#### Includes

CREVIN Indoor/outdoor Natural look fabric. Easy to clean. Optional

NAUTIC Indoor/outdoor Vinyl fabric By default

SILVERTEX Indoor/outdoor Vinyl fabric liner Optional

#### Combinations









1

# **Finishes**

#### BASIC

Ref. 54077

Matt Polyethylene

#### LACQUERED

Ref. 54077F

Lacquered Polyethylene

### LIGHT

Ref. 54077W

White internally lit unit with LED technology. Available only in matte ice white finish.

# **RGBW LED**

Ref. 54077L

Unit with internal lighting with RGBW LED technology and remote control unit for switching colors. Available only in matte ice white finish. Remote control included.

#### **RGBW LED DMX**

Ref. 54077D

Unit with internal lighting with RGBW LED technology and remote control unit for switching colors. Also controlLED by DMX-1024 (wireless), enabling communication between one or more products simultaneously via the DMX transmitter (not included).

#### **RGBW LED BATTERY**

#### Ref. 54077DY

Unit with internal lighting with battery