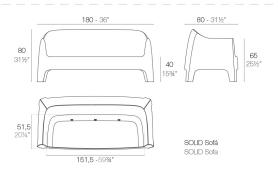

# SOLID SOFA

### By Stefano Giovannoni & Elisa Gargan

It is a group of items which, although being light offer stability thanks to their geometric and well-defined cut, as if they were sculpted from stone.The collection includes a sofa, an armchair, a chair, a chair with armrests, a table and a small table. It is a functional collection due to its collapsability and design. View online: <u>https://www.vondom.com/products/55022</u>

#### Description

Made of injected polypropylene with mineral additives. Stackable. Available in several colors. Item suitable for indoor and outdoor use.

#### Weight

30 Kg