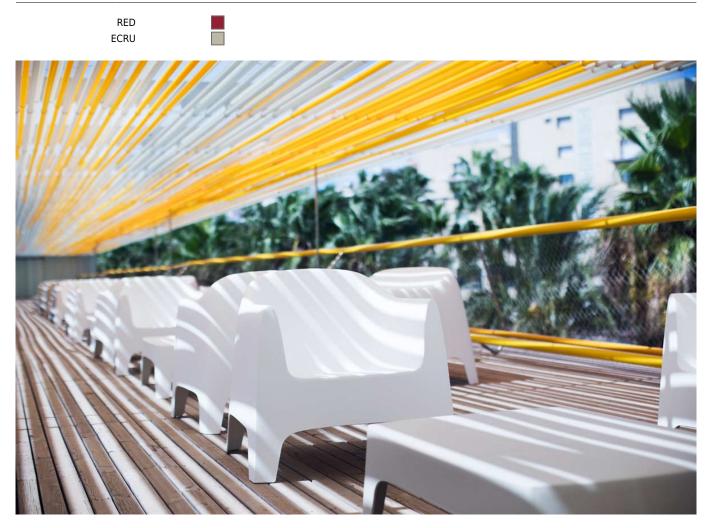

### By Stefano Giovannoni & Elisa Gargan

It is a group of items which, although being light offer stability thanks to their geometric and well-defined cut, as if they were sculpted from stone.The collection includes a sofa, an armchair, a chair, a chair with armrests, a table and a small table. It is a functional collection due to its collapsability and design. View online: <u>https://www.vondom.com/products/55022</u>

#### Description

Made of injected polypropylene with mineral additives. Stackable. Available in several colors. Item suitable for indoor and outdoor use.