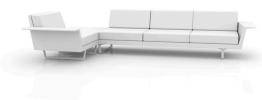

## **DELTA CORNER SOFA RIGHT 4 SEAT**

#### **Description**

Modular sofa made of polyethylene resin by rotational moulding with tubular structure made of aluminium and legs made of cast aluminium. 100% Recyclable. Item suitable for indoor and outdoor use. Available in different finishes.

# 335 132 83

DELTA 4 Seats Sofa - Left DELTA Sofá 4 Plazas - Derecho