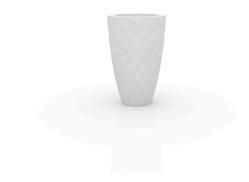

# LIGHT

White internally lit unit with LED technology. Available only in matte ice white finish.

Ø65 Ø25 ½ 41 l. 11 ga VASES Planter Ø65 VASES Maceta Ø65

VASES, is made up of flowerpots, furniture and lighting designed by the Valencian designer JMFerrero. It's shapes were inspired by diamond cutting, producing pieces of

clear-cut shapes and great style, creating a big visual impact.

View online: https://www.vondom.com/products/47065A