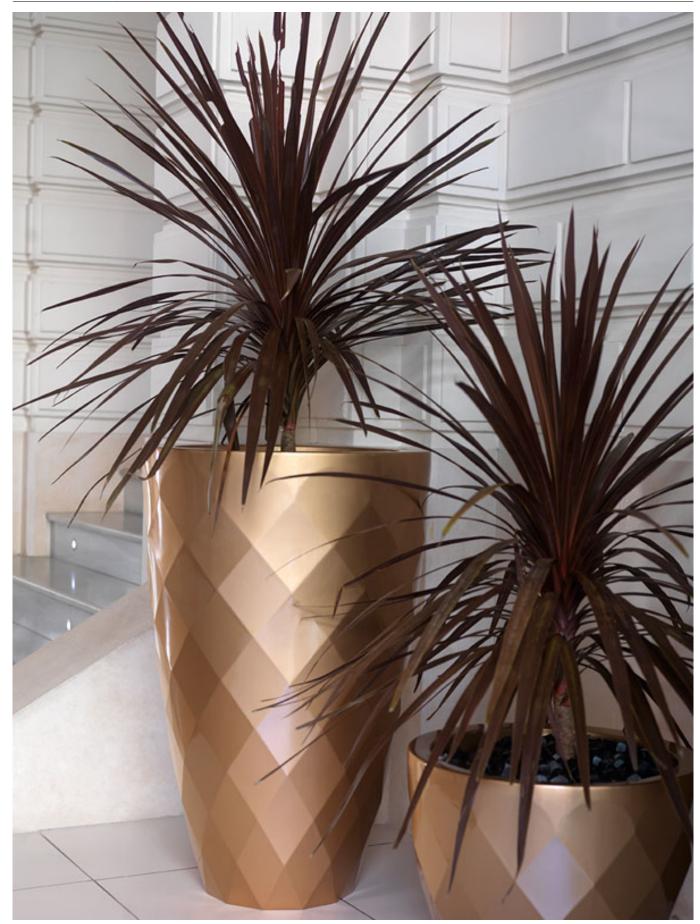

# Pot made of polyethylene resin by rotational moulding.100% Recyclable. Item suitable for indoor and outdoor use. Available in different finishes.

# LIGHT

White internally lit unit with LED technology. Available only in matte ice white finish.

Ø65 Ø25 ½ 41 l. 11 ga VASES Planter Ø65 VASES Maceta Ø65

VASES, is made up of flowerpots, furniture and lighting designed by the Valencian designer JMFerrero. It's shapes were inspired by diamond cutting, producing pieces of

clear-cut shapes and great style, creating a big visual impact.

View online: https://www.vondom.com/products/47065A