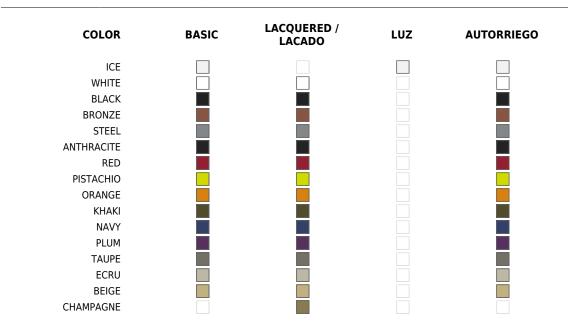

# **Finishes**

### **SELF-WATERING**

Self-watering system included in all planters except those with basic finish

### BASIC

Matt Polyethylene

## LACQUERED

Ref. 47065F

Lacquered Polyethylene