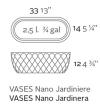

# **VASES NANO PLANTER 14x33x12**

## By JM Ferrero

VASES, is made up of flowerpots, furniture and lighting designed by the Valencian designer JMFerrero. It's shapes were inspired by diamond cutting, producing pieces of clear-cut shapes and great style, creating a big visual impact.





### **Features**

#### **Description**

Pot made of polyethylene resin by rotational moulding. 100% Recyclable. Item suitable for indoor and outdoor use. Available in different finishes.



#### Weight

0.7 Kg

## **Finishes**

BASIC LIGHT

Ref. 47033A Ref. 47033W

Matt Polyethylene White internally lit unit with LED technology. Available only in matte ice white finish.

**LACQUERED** 

Ref. 47033F

Lacquered Polyethylene

| COLOR      | BASIC | LACQUERED /<br>LACADO | LUZ |
|------------|-------|-----------------------|-----|
| ICE        |       |                       |     |
| WHITE      |       |                       |     |
| BLACK      |       |                       |     |
| BRONZE     |       |                       |     |
| STEEL      |       |                       |     |
| ANTHRACITE |       |                       |     |
| CHAMPAGNE  |       |                       |     |
| RED        |       |                       |     |
| PISTACHIO  |       |