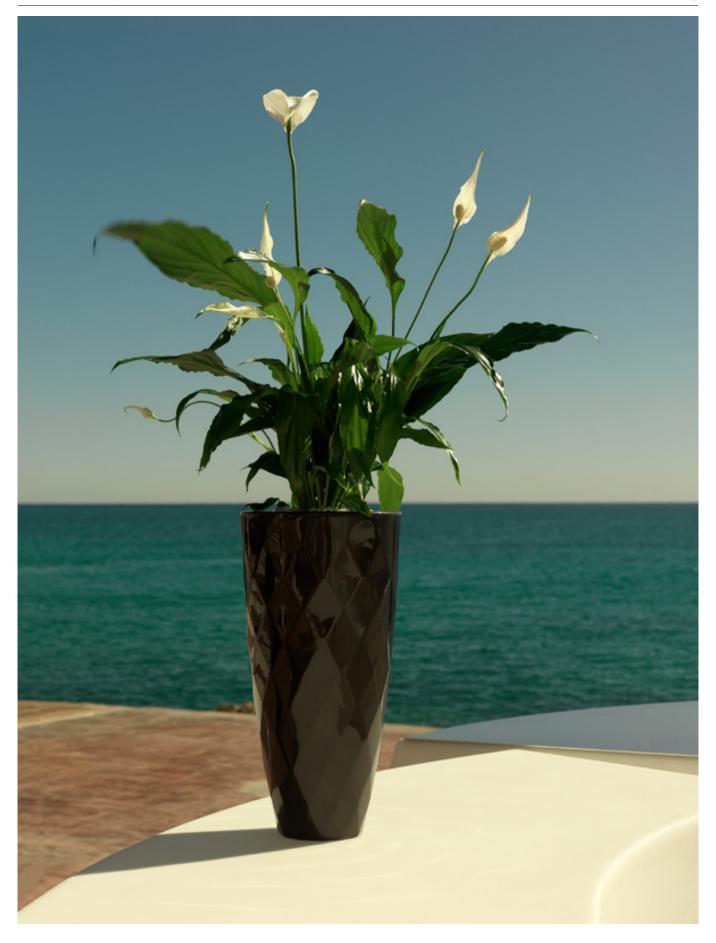

## By JM Ferrero

VASES, is made up of flowerpots, furniture and lighting designed by the Valencian designer JMFerrero. It's shapes were inspired by diamond cutting, producing pieces of clear-cut shapes and great style, creating a big visual impact.

#### **Description**

Pot made of polyethylene resin by rotational moulding. 100% Recyclable. Item suitable for indoor and outdoor use. Available in different finishes.