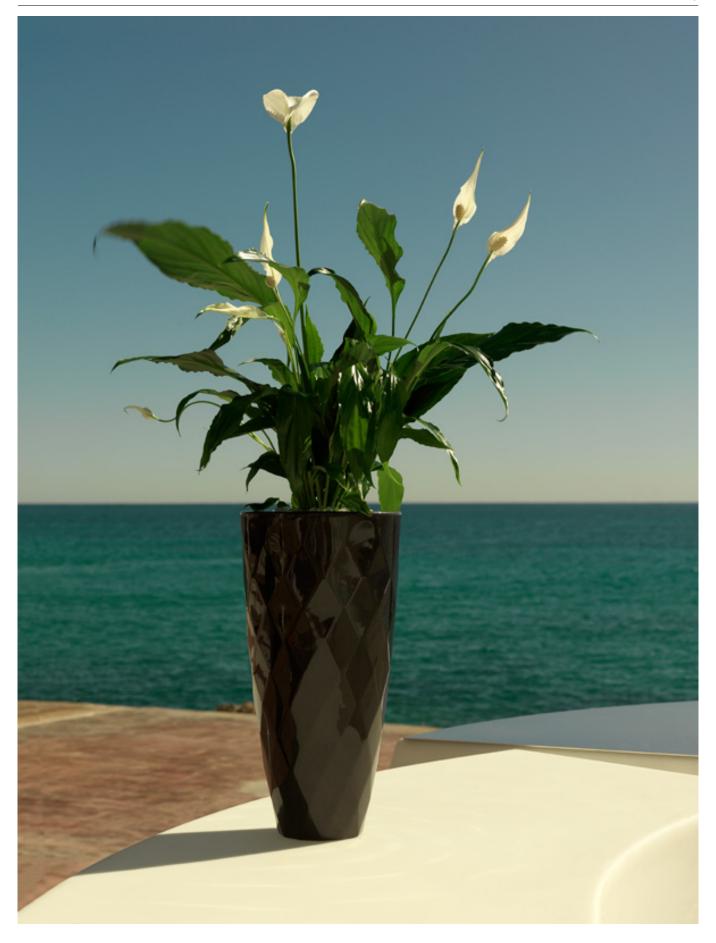

## **VASES NANO PLANTER Ø18×15**

#### By JM Ferrero

VASES, is made up of flowerpots, furniture and lighting designed by the Valencian designer JMFerrero. It's shapes were inspired by diamond cutting, producing pieces of clear-cut shapes and great style, creating a big visual impact.

#### **Description**

Pot made of polyethylene resin by rotational moulding. 100% Recyclable. Item suitable for indoor and outdoor use. Available in different finishes.

0.4 Kg

VASES Nano Pot VASES Nano Maceta