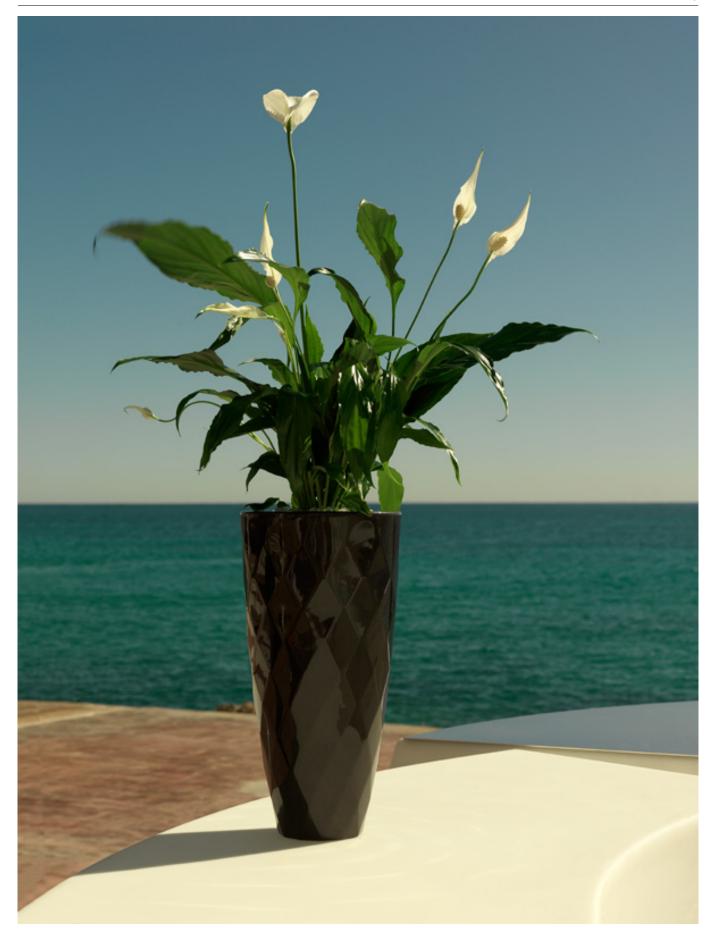

### By JM Ferrero

VASES, is made up of flowerpots, furniture and lighting designed by the Valencian designer JMFerrero. It's shapes were inspired by diamond cutting, producing pieces of clear-cut shapes and great style, creating a big visual impact.

### **Description**

Pot made of polyethylene resin by rotational moulding. 100% Recyclable. Item suitable for indoor and outdoor use. Available in different finishes.

0.2 Kg