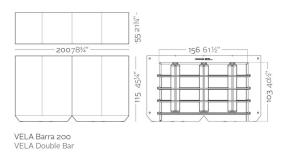

# **VELA DOUBLE BAR**

This extensive outdoor furniture and plantpot collection aims to offer the comfort and the quality of interior furniture without losing it's original qualities. VELA is a modulate system with an elementary prismatic geometry that bases its singularity in the balance of its proportions. The elements can combine among themselves to integrate into any space. Their precise volumes create the illusion of hovering some centimetres off the floor, and when they are illuminated they are transformed into floating architectures.

#### Weight

65.33 Kg