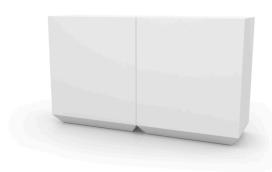

# **VELA DOUBLE BAR**

This extensive outdoor furniture and plantpot collection aims to offer the comfort and the quality of interior furniture without losing it's original qualities. VELA is a modulate system with an elementary prismatic geometry that bases its singularity in the balance of its proportions. The elements can combine among themselves to integrate into any space. Their precise volumes create the illusion of hovering some centimetres off the floor, and when they are illuminated they are transformed into floating architectures.

### **Description**

Made of polyethylene resin by rotational moulding 100% Recyclable. Item suitable for indoor and outdoor use. Available in different finishes.