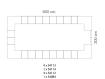

to offer the comfort and the quality of interior furniture without losing it's original qualities. VELA is a modulate system with an elementary prismatic geometry that bases its singularity in the balance of its proportions. The elements can combine among themselves to integrate into any space. Their precise volumes create the illusion of hovering some centimetres off the floor, and when they are illuminated they are transformed into floating architectures.

View online: <a href="https://www.vondom.com/products/54082">https://www.vondom.com/products/54082</a>

#### **Features**

### **Description**

Made of polyethylene resin by rotational moulding 100% Recyclable. Item suitable for indoor and outdoor use. Available in different finishes.

#### Weight

65.33 Kg



#### **Combinations**





## **Finishes**

#### **BASIC**

Ref. 54082

Matt Polyethylene

# **LACQUERED**

Ref. 54082F

Lacquered Polyethylene

#### **RGBW LED**

Ref. 54082L

Unit with internal lighting with RGBW LED technology and remote control unit for switching colors. Available only in matte ice white finish. Remote control included.

# **RGBW LED DMX**

Ref. 54082D

Unit with internal lighting with RGBW LED technology and remote control unit for switching colors. Also controlLED by DMX-1024 (wireless), enabling communication between one or more products

#### LIGHT

Ref. 54082W

White internally lit unit with LED technology. Available only in matte ice white finish.

simultaneously via the DMX transmitter (not included).

#### **RGBW LED BATTERY**

Ref 54082D

Unit with internal lighting with battery-power