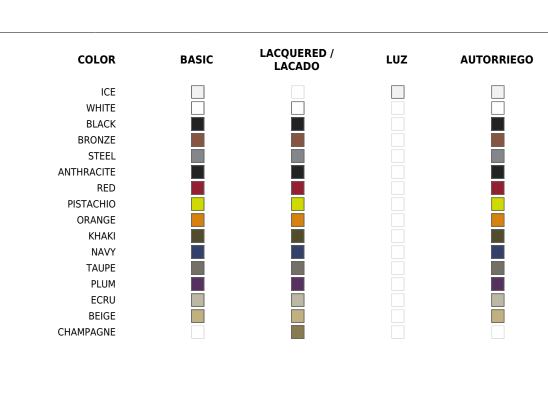

# **Finishes**

### **SELF-WATERING**

Self-watering system included in all planters except those with basic finish

#### BASIC

Matt Polyethylene

### LACQUERED

Lacquered Polyethylene