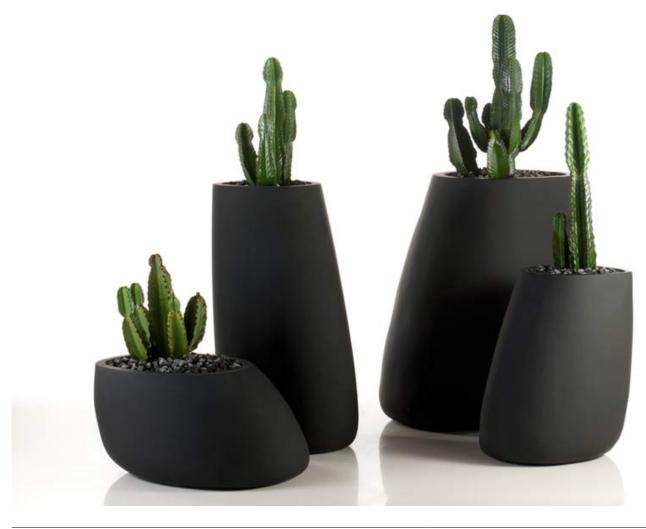

# **STONE PLANTER 60x46x70**

# By Stefano Giovannoni & Elisa Gargan

As its name suggests it appears to be found in nature itself, creating synergism between the natural and the artificial landscape. Stone can fit perfectly into any environment, transmitting its own particular elegance, thanks to its material, as well as its original shape.

### Description

Pot made of polyethylene resin by rotational moulding. 100% Recyclable. Item suitable for indoor and outdoor use. Available in different finishes.