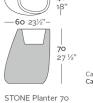

uggests it appears to be found in nature itself, creating synergism between the natural and the artificial landscape. Stone can fit perfectly into any environment, transmitting its own particular elegance, thanks to its material, as well as its original shape.

View online: https://www.vondom.com/products/55009A

# **Features**

### Description

Pot made of polyethylene resin by rotational moulding. 100% Recyclable. Item suitable for indoor and outdoor use. Available in different finishes.

### Weight

8 Kg

# **Finishes**

### **SELF-WATERING**

Self-watering system included in all planters except those with basic finish

#### BASIC

Matt Polyethylene

### LACQUERED

Lacquered Polyethylene

# LIGHT

White internally lit unit with LED technology. Available only in matte ice white finish.



Capacity 5½ gal Capacidad 20 litros

STONE Maceta 70

# **RGBW LED**

Unit with internal lighting with RGBW LED technology and remote control unit for switching colors. Available only in matte ice white finish. Remote control included.

### **RGBW LED DMX**

Unit with internal lighting with RGBW LED technology and remote control unit for switching colors. Also controlLED by DMX-1024 (wireless), enabling communication between one or more products simultaneously via the DMX transmitter (not included).

### **RGBW LED BATTERY**

Unit with internal lighting with battery-powered RGBW LED technology. Includes charger and remote control for switching colors and charger. Available only in matte ice white finish.





3