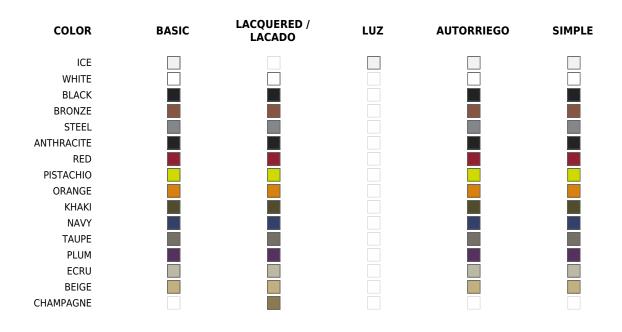

## **Finishes**

### SELF-WATERING

Ref. 42202R

Self-watering system included in all planters except those with basic finish

#### SIMPLE

Ref. 42202

Matt finishes pot one wall

#### BASIC

Ref. 42202A

Matt Polyethylene

#### LACQUERED

Ref. 42202F

Lacquered Polyethylene