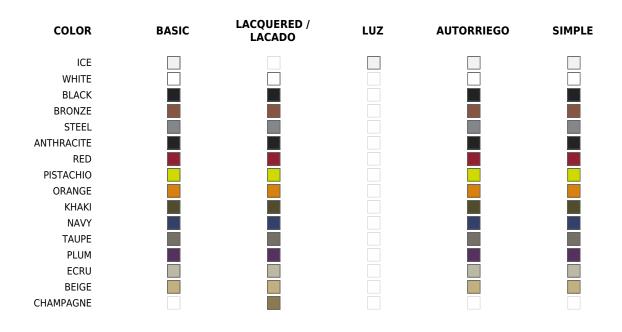

# **Finishes**

# **SELF-WATERING**

Ref. 42207R

Self-watering system included in all planters except those with basic finish

# SIMPLE

Ref. 42207

Matt finishes pot one wall

# BASIC

Ref. 42207A

Matt Polyethylene

# LACQUERED

Ref. 42207F

Lacquered Polyethylene