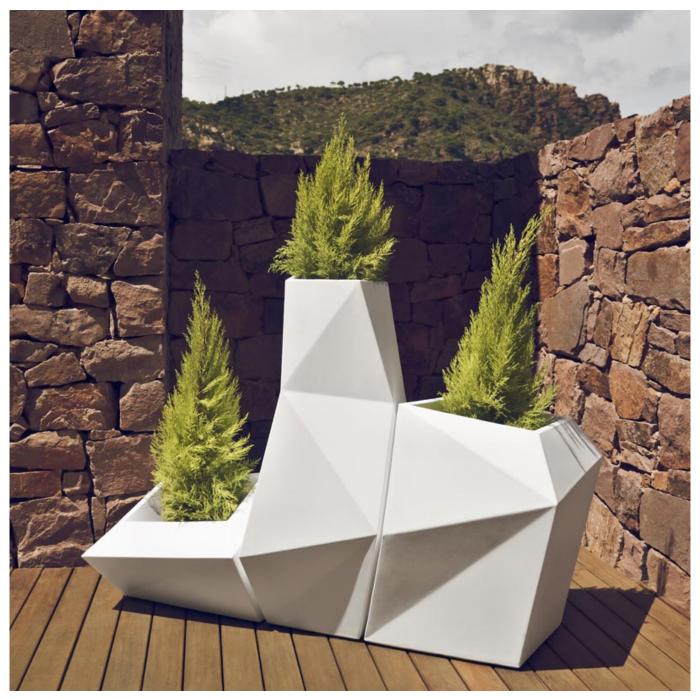

## By Ramon Esteve

Ramón Esteve, architect of harmony, serenity, timelessness and universality has created mineral and emphatic shapes that make FAZ a design that contextualizes with homes and installations. An ambience, encircling as a result of the blissful combination of the material and lighting, so that the sole sensation would be its fusion. Their VONDOM spirit is experienced exclusively in the quality of the material that permits an exterior using even in the most exacting environments. The modularity of FAZ permits the consumers to adapt the furniture and flowerpots to their style and needs without losing the harmony of this furniture set. It's upholstery is available in excellent quality nautical canvas or polyester fabric. The result is a product that transmits essence, that contains the complexity and the density of a work finalized to the extreme degree, the purpose of which is to create desirable places to live. ca vivir.