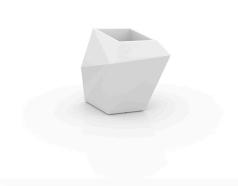

# **FAZ PLANTER 66x55x70**

## **Description**

Made of polyethylene resin by rotational moulding. 100% Recyclable. Item suitable for indoor and outdoor use. Available in different finishes.